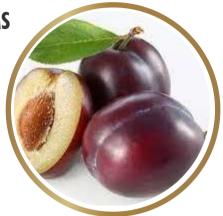

## PRUNUS SALICINA

The production area extends from the Metropolitan region to the region of O'Higgins in our company and is harvested from January to the end of March. The plum is a stone fruit, which according to D'agen variety (Sugar Plums) can have a round or oval shape and present a pulp color from yellow to reddish. This fruit is characterized by its high content of juice, which has a balance between sweetness and acidity.